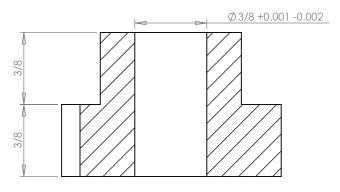

**SECTION A-A** 

## PLASTOCK ® **Manufactured by Putnam Precision Molding**

**Part Number:** 

20-21

www.plastock.biz © 2010 Putnam Precision Molding **Part Description:** 

Delrin Spur Gears 20 Pitch - 20° Pressure Angle

Dimensions are in inches Tolerances:
Unless Explicitly Stated
Assume ± 0.015