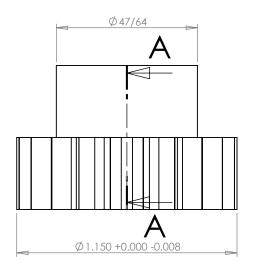

**SECTION A-A** 

## PLASTOCK ® **Manufactured by Putnam Precision Molding**

**Part Number:** 

20-21

www.plastock.biz © 2010 Putnam Precision Molding **Part Description:** 

Delrin Spur Gears 20 Pitch - 20° Pressure Angle

Dimensions are in inches Tolerances:
Unless Explicitly Stated
Assume ± 0.015