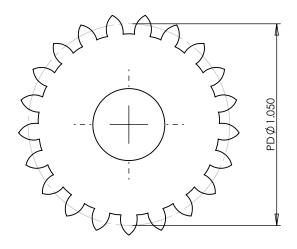

## PLASTOCK ® **Manufactured by Putnam Precision Molding**

**Part Number:** 

20-21

www.plastock.biz © 2010 Putnam Precision Molding **Part Description:** 

Delrin Spur Gears 20 Pitch - 20° Pressure Angle

Dimensions are in inches Tolerances:
Unless Explicitly Stated
Assume ± 0.015